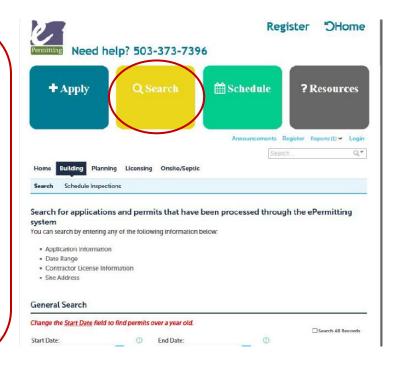

## To Access Hood River County Planning Files Online: buildingpermits.oregon.gov

Go to the State of Oregon's e-Permitting site:

<u>buildingpermits.oregon.gov</u>

Click on the large yellow box and select "Planning Permits" to pull up the search screen below.