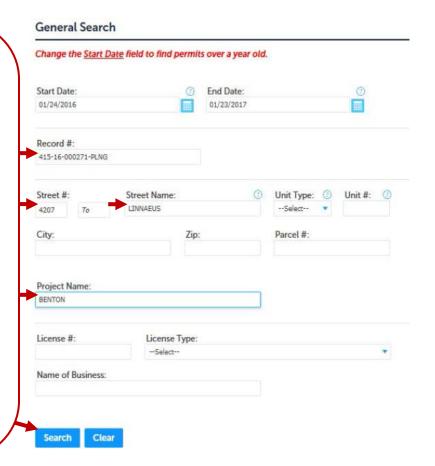

To view <u>ALL</u> Land Use Applications in Hood

River County, use the Record # field with "415%"

By Specific Record # (= Permit#):
 You must use the <u>complete</u> number
 format when searching by record/permit

number. 415-16-000271-PLNG

By Address:

Street #: 4207

Street Name: <u>LINNAEUS</u> City: <u>HOOD RIVER</u>

 By Project Name (= Owner Last Name)
 Enter the city name under city then the owner's last name

CLICK ON THE BLUE SEARCH BUTTON